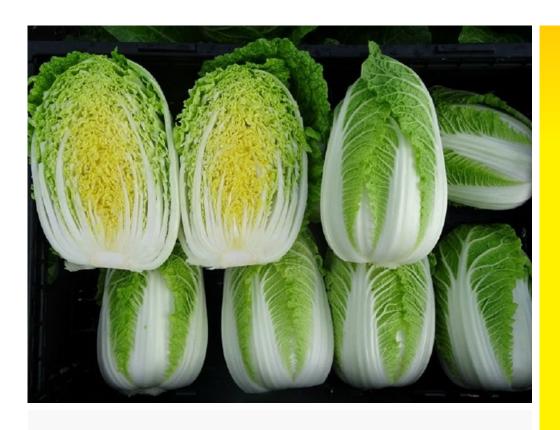

## **Hybrid Chinese Cabbage**

- Trialled as TCV 6152
- Extra early hybrid with good head formation under cool conditions
- Very slow bolting
- Ideally suited for spring and early summer production
- Versatile can be harvested as mini (600grams) through to a midi (1.5kg)
- Dark green with yellow internals.